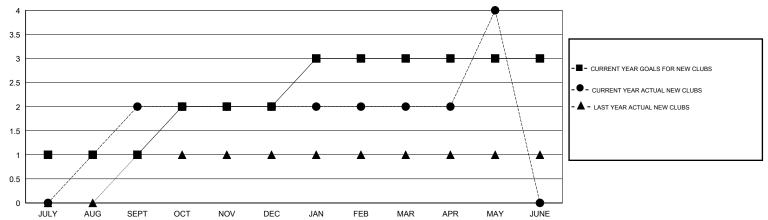

#### GOALS AND ACTUAL NEW CLUBS CUMULATIVE

# LOCATION REP OF SRI LANKA

 $\mathsf{GMT}\;\mathsf{CA}\;6$ 

|               |                  | Clubs            |                  |                  | Members               |                    |                                     |                    |                  |
|---------------|------------------|------------------|------------------|------------------|-----------------------|--------------------|-------------------------------------|--------------------|------------------|
|               | RESUL            | TS FOR 2014-2015 |                  |                  | RESULTS FOR 2014-2015 |                    |                                     |                    |                  |
| QUARTER       | NEW CLUB<br>GOAL | NEW CLUBS        | DROPPED<br>CLUBS | NET<br>GAIN/LOSS | QUARTER               | NEW MEMBER<br>GOAL | CHARTER AND<br>NEW MEMBERS<br>ADDED | DROPPED<br>MEMBERS | NET<br>GAIN/LOSS |
| JULY/AUG/SEPT | 1                | 2                | 1                | 1                | JULY/AUG/SEPT         | 10                 | 120                                 | 85                 | 35               |
| OCT/NOV/DEC   | 1                | 0                | 7                | -7               | OCT/NOV/DEC           | 85                 | 90                                  | 197                | -107             |
| JAN/FEB/MAR   | 1                | 0                | 1                | -1               | JAN/FEB/MAR           | 135                | 47                                  | 30                 | 17               |
| APR/MAY/JUNE  | 0                | 2                | 0                | 2                | APR/MAY/JUNE          | -110               | 203                                 | 51                 | 152              |