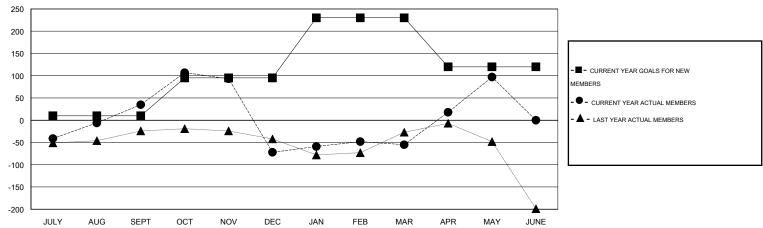

#### GOALS AND ACTUAL MEMBERS CUMULATIVE

| DROPPED CLUBS: 9  DROPPED MEMBERS |                 | 70 CLUBS OF 87 ADDED 1 OR MORE NEW MEMBERS |                                       | <u>ON</u><br>1,820 (79.41%)<br>472 (20.59%) |            |
|-----------------------------------|-----------------|--------------------------------------------|---------------------------------------|---------------------------------------------|------------|
| DECEASED CLUB CANCELLED OTHER     | 9<br>140<br>214 | CLICK HERE FOR HEALTH ASSESSMENT DATA      | FAMILY UNIT MEMBERS HEAD OF HOUSEHOLD |                                             | 762<br>335 |
| TOTAL                             | 363             |                                            | NON-HEAD OF HOUSEHOLD                 |                                             | 427        |

# LOCATION REP OF SRI LANKA

 $\mathsf{GMT}\;\mathsf{CA}\;6$ 

|               |                  | Clubs            |                  |                  | Members               |                    |                                     |                    |                  |
|---------------|------------------|------------------|------------------|------------------|-----------------------|--------------------|-------------------------------------|--------------------|------------------|
|               | RESUL            | TS FOR 2014-2015 |                  |                  | RESULTS FOR 2014-2015 |                    |                                     |                    |                  |
| QUARTER       | NEW CLUB<br>GOAL | NEW CLUBS        | DROPPED<br>CLUBS | NET<br>GAIN/LOSS | QUARTER               | NEW MEMBER<br>GOAL | CHARTER AND<br>NEW MEMBERS<br>ADDED | DROPPED<br>MEMBERS | NET<br>GAIN/LOSS |
| JULY/AUG/SEPT | 1                | 2                | 1                | 1                | JULY/AUG/SEPT         | 10                 | 120                                 | 85                 | 35               |
| OCT/NOV/DEC   | 1                | 0                | 7                | -7               | OCT/NOV/DEC           | 85                 | 90                                  | 197                | -107             |
| JAN/FEB/MAR   | 1                | 0                | 1                | -1               | JAN/FEB/MAR           | 135                | 47                                  | 30                 | 17               |
| APR/MAY/JUNE  | 0                | 2                | 0                | 2                | APR/MAY/JUNE          | -110               | 203                                 | 51                 | 152              |